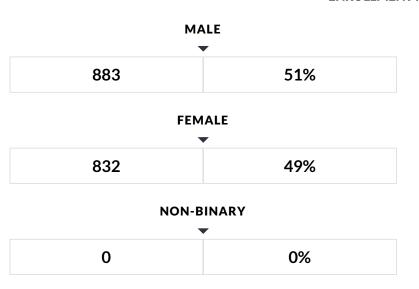

| 0                      |
|                           | •                     |                        |

© COPYRIGHT NEW YORK STATE EDUCATION DEPARTMENT, ALL RIGHTS RESERVED.

THIS DOCUMENT WAS CREATED ON: APRIL 22, 2024, 9:59 AM EST

This report provides enrollment counts for schools and districts by various demographic groups for the 2022 - 23 school year. These enrollment data are collected as part of NYSED's Student Information Repository System (SIRS). These counts are as of "BEDS Day" which is typically the first Wednesday in October. For nonpublic school enrollment data please see the Non-Public School Enrollment and Staff information on our Information and Reporting Services webpage.

#### SHERRILL CITY SCHOOL DISTRICT ENROLLMENT (2022 - 23)

#### **ENROLLMENT I**





K-12 Enrollment: 1,715

#### **ENROLLMENT BY ETHNICITY**



#### **OTHER GROUPS**



© COPYRIGHT NEW YORK STATE EDUCATION DEPARTMENT, ALL RIGHTS RESERVED. THIS DOCUMENT WAS CREATED ON: APRIL 22, 2024, 10:01 AM EST

6%

141

8%

116

### SHERRILL CITY SCHOOL DISTRICT GRADUATION RATE DATA 4 YEAR OUTCOME AS OF AUGUST 2023

Graduation Rate Data are reported for a 9th grade cohort, as of the 4th year of high school - August. The "Filter this data" function, below, provides the ability to display Graduation Rate Data of high school as of the 4th year - June, the 5th year - June and August, and the 6th year - June and August. For school years prior to 2018-19, 5th year - August and 6th year - August are not available.

Data is reported by educational institutions to the State Education Depart