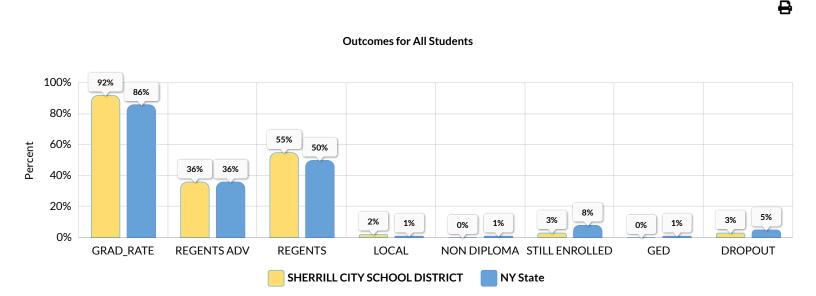

### SHERRILL CITY SCHOOL DISTRICT GRADUATION RATE DATA 4 YEAR OUTCOME AS OF AUGUST 2023

Graduation Rate Data are reported for a 9th grade cohort, as of the 4th year of high school - August. The "Filter this data" function, below, provides the ability to display Graduation Rate Data of high school as of the 4th year - June, the 5th year - June and August, and the 6th year - June and August. For school years prior to 2018-19, 5th year - August and 6th year - August are not available.

#### **GRADUATION RATE**

| Subgroup                                              | Total<br>Enrolled |     | AD  | V<br>ADV | GENTS<br>/ITH<br>ANCED<br>GNATION |    | SENTS<br>LOMA |   | OCAL<br>LOMA | DIPI | ON<br>LOMA<br>RED |   | TILL |   | SED<br>NSFER | DRO | OPOUT |
|-------------------------------------------------------|-------------------|-----|-----|----------|-----------------------------------|----|---------------|---|--------------|------|-------------------|---|------|---|--------------|-----|-------|
|                                                       |                   | #   | %   | #        | %                                 | #  | %             | # | %            | #    | %                 | # | %    | # | %            | #   | %     |
| All Students                                          | 119               | 110 | 92% | 43       | 36%                               | 65 | 55%           | 2 | 2%           | 0    | 0%                | 4 | 3%   | 0 | 0%           | 4   | 3%    |
| Female                                                | 56                | 52  | 93% | 24       | 43%                               | 27 | 48%           | 1 | 2%           | 0    | 0%                | 2 | 4%   | 0 | 0%           | 2   | 4%    |
| Male                                                  | 63                | 58  | 92% | 19       | 30%                               | 38 | 60%           | 1 | 2%           | 0    | 0%                | 2 | 3%   | 0 | 0%           | 2   | 3%    |
| Non-binary                                            | 0                 | 0   | 0%  | 0        | 0%                                | 0  | 0%            | 0 | 0%           | 0    | 0%                | 0 | 0%   | 0 | 0%           | 0   | 0%    |
| General<br>Education<br>Students                      | 102               | 98  | 96% | 43       | 42%                               | 55 | 54%           | 0 | 0%           | 0    | 0%                | 1 | 1%   | 0 | 0%           | 3   | 3%    |
| Students with<br>Disabilities                         | 17                | 12  | 71% | 0        | 0%                                | 10 | 59%           | 2 | 12%          | 0    | 0%                | 3 | 18%  | 0 | 0%           | 1   | 6%    |
| American<br>Indian or Alaska<br>Native                | 2                 | ı   | _   | _        | _                                 | _  | _             | _ | _            | _    | _                 | _ | _    | _ | -            | _   | _     |
| Asian or Native<br>Hawaiian/Other<br>Pacific Islander | 2                 | ı   | _   | _        | _                                 | _  | _             | _ | _            | _    | _                 | _ | _    | _ | _            | _   | _     |
| Black or African<br>American                          | 0                 | 0   | 0%  | 0        | 0%                                | 0  | 0%            | 0 | 0%           | 0    | 0%                | 0 | 0%   | 0 | 0%           | 0   | 0%    |
| Hispanic or<br>Latino                                 | 2                 | _   | _   | _        | _                                 | _  | _             | _ | _            | _    | _                 | _ | _    | _ | _            | _   | _     |
| White                                                 | 111               | 104 | 94% | 40       | 36%                               | 62 | 56%           | 2 | 2%           | 0    | 0%                | 3 | 3%   | 0 | 0%           | 3   | 3%    |
| Multiracial                                           | 2                 | _   | _   | _        | _                                 | _  | _             | _ | _            | _    | _                 | _ | _    | _ | _            | _   | _     |
| Economically<br>Disadvantaged                         | 41                | 36  | 88% | 6        | 15%                               | 28 | 68%           | 2 | 5%           | 0    | 0%                | 1 | 2%   | 0 | 0%           | 4   | 10%   |
| Not<br>Economically<br>Disadvantaged                  | 78                | 74  | 95% | 37       | 47%                               | 37 | 47%           | 0 | 0%           | 0    | 0%                | 3 | 4%   | 0 | 0%           | 0   | 0%    |
| English<br>Language<br>Learner                        | 1                 | -   | _   | _        | _                                 | _  | _             | _ | _            | _    | _                 | _ | _    | _ | _            | _   |       |
| Non-English<br>Language<br>Learner                    | 118               | _   | _   | _        | _                                 | _  | _             | _ | _            | _    | _                 | _ | _    | _ | _            | _   | _     |
| In Foster Care                                        | 1                 | _   | _   | _        | _                                 | _  | _             | _ | _            | _    | _                 | _ | _    | _ | _            | _   | _     |
| Not in Foster<br>Care                                 | 118               | _   | _   | _        | _                                 | _  | _             | _ | _            | _    | _                 | _ | _    | _ | _            | _   | _     |
| Homeless                                              | 1                 | _   | _   | _        | _                                 | _  | _             | _ | _            | _    | _                 | _ | _    | _ | _            | _   | _     |