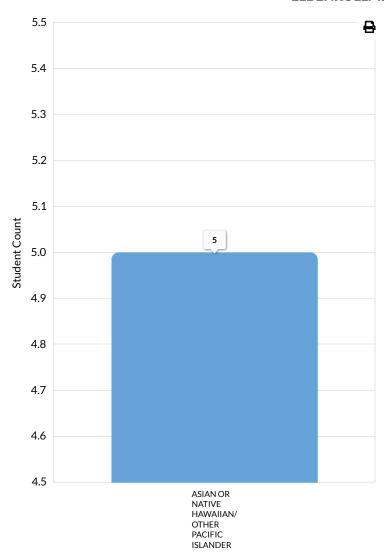

#### **ELL ENROLLMENT BY ETHNICITY**

# ASIAN OR NATIVE HAWAIIAN/OTHER PACIFIC ISLANDER 5 100%