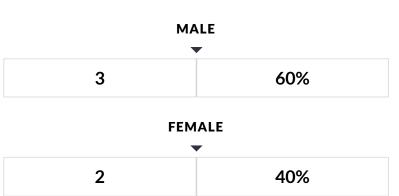

#### **GRADUATION RATE**

| Subgroup                                              | Total<br>Enrolled |     | AD  | V<br>ADV | GENTS<br>/ITH<br>ANCED<br>GNATION |    | SENTS<br>LOMA |   | OCAL<br>LOMA | DIPI | ON<br>LOMA<br>RED |   | TILL |   | SED<br>NSFER | DRO | OPOUT |
|-------------------------------------------------------|-------------------|-----|-----|----------|-----------------------------------|----|---------------|---|--------------|------|-------------------|---|------|---|--------------|-----|-------|
|                                                       |                   | #   | %   | #        | %                                 | #  | %             | # | %            | #    | %                 | # | %    | # | %            | #   | %     |
| All Students                                          | 119               | 110 | 92% | 43       | 36%                               | 65 | 55%           | 2 | 2%           | 0    | 0%                | 4 | 3%   | 0 | 0%           | 4   | 3%    |
| Female                                                | 56                | 52  | 93% | 24       | 43%                               | 27 | 48%           | 1 | 2%           | 0    | 0%                | 2 | 4%   | 0 | 0%           | 2   | 4%    |
| Male                                                  | 63                | 58  | 92% | 19       | 30%                               | 38 | 60%           | 1 | 2%           | 0    | 0%                | 2 | 3%   | 0 | 0%           | 2   | 3%    |
| Non-binary                                            | 0                 | 0   | 0%  | 0        | 0%                                | 0  | 0%            | 0 | 0%           | 0    | 0%                | 0 | 0%   | 0 | 0%           | 0   | 0%    |
| General<br>Education<br>Students                      | 102               | 98  | 96% | 43       | 42%                               | 55 | 54%           | 0 | 0%           | 0    | 0%                | 1 | 1%   | 0 | 0%           | 3   | 3%    |
| Students with<br>Disabilities                         | 17                | 12  | 71% | 0        | 0%                                | 10 | 59%           | 2 | 12%          | 0    | 0%                | 3 | 18%  | 0 | 0%           | 1   | 6%    |
| American<br>Indian or Alaska<br>Native                | 2                 | ı   | _   | _        | _                                 | _  | _             | _ | _            | _    | _                 | _ | _    | _ | -            | _   | _     |
| Asian or Native<br>Hawaiian/Other<br>Pacific Islander | 2                 | ı   | _   | _        | _                                 | _  | _             | _ | _            | _    | _                 | _ | _    | _ | _            | _   | _     |
| Black or African<br>American                          | 0                 | 0   | 0%  | 0        | 0%                                | 0  | 0%            | 0 | 0%           | 0    | 0%                | 0 | 0%   | 0 | 0%           | 0   | 0%    |
| Hispanic or<br>Latino                                 | 2                 | _   | _   | _        | _                                 | _  | _             | _ | _            | _    | _                 | _ | _    | _ | _            | _   | _     |
| White                                                 | 111               | 104 | 94% | 40       | 36%                               | 62 | 56%           | 2 | 2%           | 0    | 0%                | 3 | 3%   | 0 | 0%           | 3   | 3%    |
| Multiracial                                           | 2                 | _   | _   | _        | _                                 | _  | _             | _ | _            | _    | _                 | _ | _    | _ | _            | _   | _     |
| Economically<br>Disadvantaged                         | 41                | 36  | 88% | 6        | 15%                               | 28 | 68%           | 2 | 5%           | 0    | 0%                | 1 | 2%   | 0 | 0%           | 4   | 10%   |
| Not<br>Economically<br>Disadvantaged                  | 78                | 74  | 95% | 37       | 47%                               | 37 | 47%           | 0 | 0%           | 0    | 0%                | 3 | 4%   | 0 | 0%           | 0   | 0%    |
| English<br>Language<br>Learner                        | 1                 | -   | _   | _        | _                                 | _  | _             | _ | _            | _    | _                 | _ | _    | _ | _            | _   |       |
| Non-English<br>Language<br>Learner                    | 118               | _   | _   | _        | _                                 | _  | _             | _ | _            | _    | _                 | _ | _    | _ | _            | _   | _     |
| In Foster Care                                        | 1                 | _   | _   | _        | _                                 | _  | _             | _ | _            | _    | _                 | _ | _    | _ | _            | _   | _     |
| Not in Foster<br>Care                                 | 118               | _   | _   | _        | _                                 | _  | _             | _ | _            | _    | _                 | _ | _    | _ | _            | _   | _     |
| Homeless                                              | 1                 | _   | _   | _        | _                                 | _  | _             | _ | _            | _    | _                 | _ | _    | _ | _            | _   | _     |