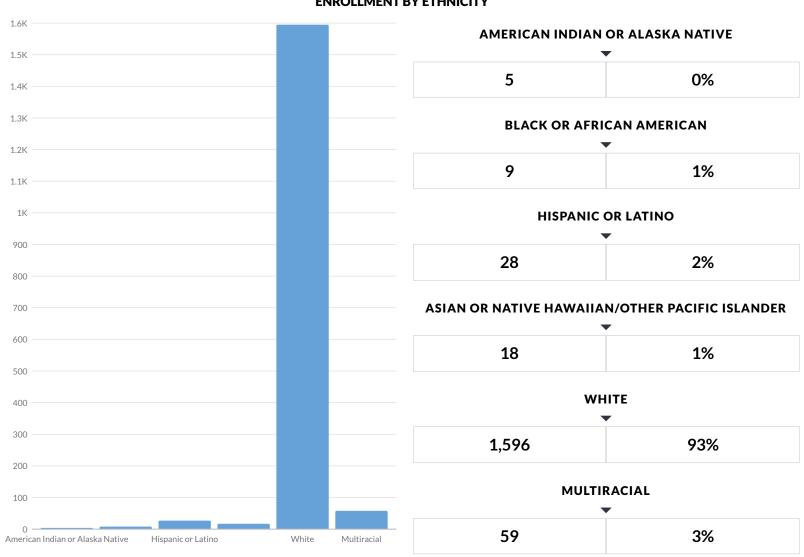

#### SHERRILL CITY SCHOOL DISTRICT ENROLLMENT (2022 - 23)

#### **ENROLLMENT I**

K-12 Enrollment: 1,715

#### **ENROLLMENT BY ETHNICITY**