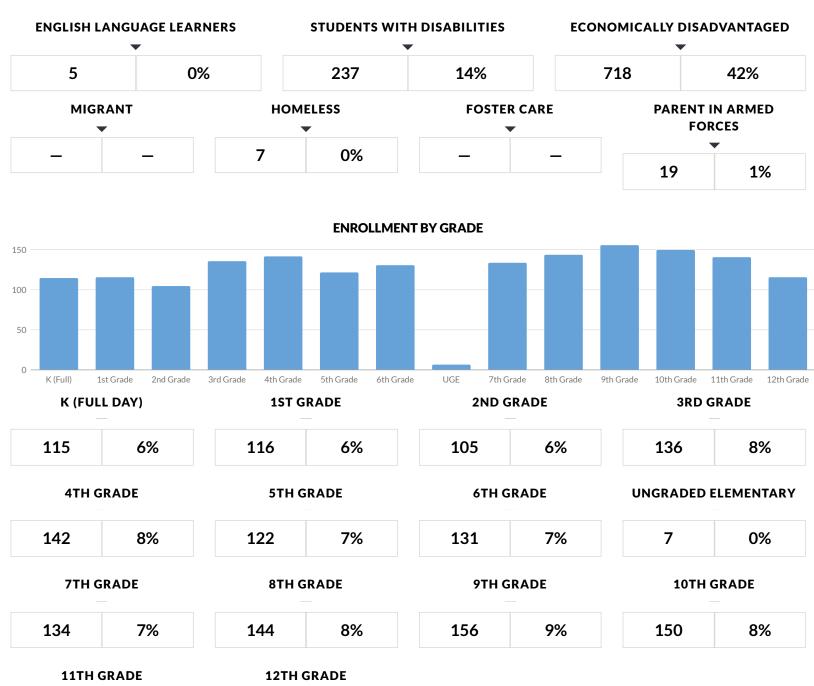

#### SHERRILL CITY SCHOOL DISTRICT ENROLLMENT (2022 - 23)

#### **ENROLLMENT I**

K-12 Enrollment: 1,715

#### **ENROLLMENT BY ETHNICITY**

#### **OTHER GROUPS**

© COPYRIGHT NEW YORK STATE EDUCATION DEPARTMENT, ALL RIGHTS RESERVED. THIS DOCUMENT WAS CREATED ON: APRIL 22, 2024, 10:01 AM EST

6%

141

8%

116